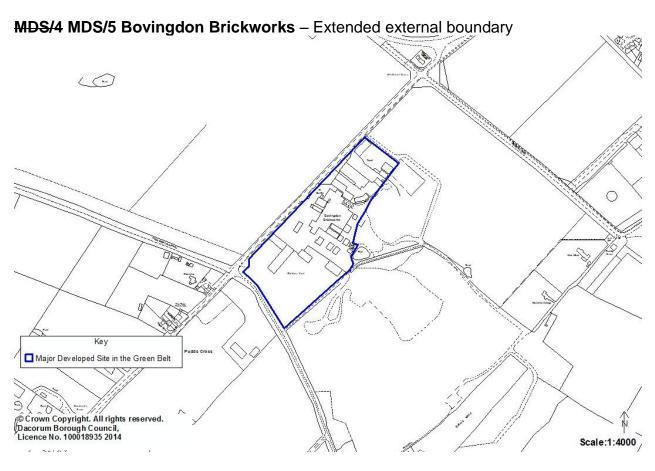

g villages, where new sites are now to be included within the village envelope

### VB/1 Garden Scene Nursery, Hermes and The New Bungalow



#### VB/2 22 and 23 College Close



#### VB/3 Linnins Pond, Flamstead



### **Small Villages in the Rural Area**

The amendments to the village boundaries below relate to an addition and a correction to Long Marston

VB/4 Rear garden at 25 Cheddington Road



VB/5 Land r/o 16 to Pembroke Cottage, Tring Road, Long Marston



### Major Developed Sites in the Green Belt

### SC2 (below)

# MDS/1 Abbots Hill School - Defined boundaries for New Major Developed Site in the Green Belt







#### MDS/2 MDS/3 Ashlyns School - Extended Infill Area



# MDS/3 MDS/4 British Film Institute – Defined boundaries for New Major Developed Site in the Green Belt







### SC3 (below) (also see MC70)

MDS/6 MDS/7 Kings Langley School - Infill Area removed due to redevelopment of school buildings. New infill area defined.



#### SC4 (below) (also see MC71)

#### MDS/7 MDS/8 Bourne End Mills Employment Area - External boundary amended



### **Mixed Use Proposals**

MU/1 West Herts College site and Civic Zone, c/o Queensway/Marlowes/Combe Street (north)/ Leighton Buzzard Road, Hemel Hempstead – new proposal



#### MC5 (below)

MU/2 Hemel Hempstead Hospital Site, Hillfield Road, Hemel Hempstead – new proposal and remove existing social and community and leisure proposals



# **MU/3 Paradise/Wood Lane, Hemel Hempstead** – new proposal and remove GEA designation



MU/4 Hemel Hempstead Station Gateway, London Road, Hemel Hempstead – new proposal



# *