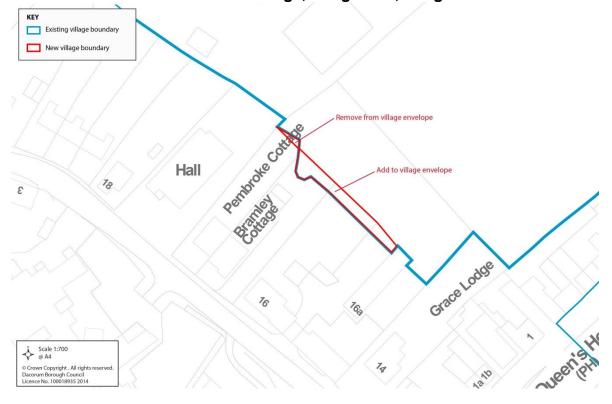

### **Small Villages in the Rural Area**

The amendments to the village boundaries below relate to an addition and a correction to Long Marston

VB/4 Rear garden at 25 Cheddington Road

VB/5 Land r/o 16 to Pembroke Cottage, Tring Road, Long Marston