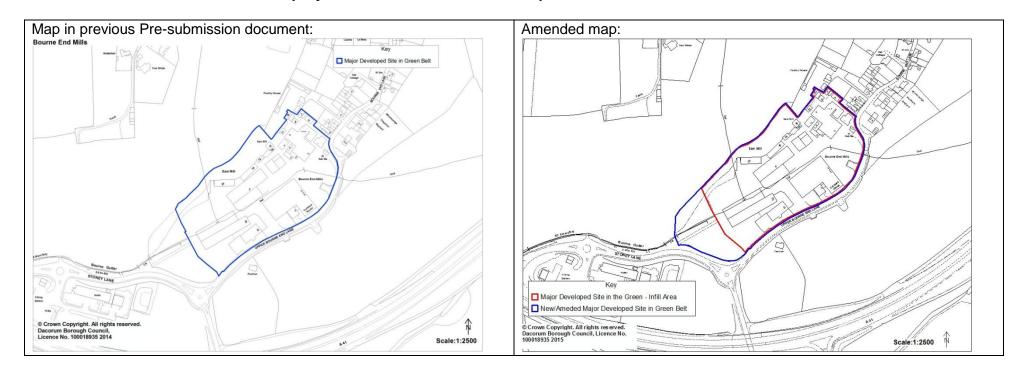

the village boundaries below relate to an addition and a correction to Long Marston

VB/4 Rear garden at 25 Cheddington Road



VB/5 Land r/o 16 to Pembroke Cottage, Tring Road, Long Marston



### Major Developed Sites in the Green Belt

### SC2 (below)

# MDS/1 Abbots Hill School - Defined boundaries for New Major Developed Site in the Green Belt







#### MDS/2 MDS/3 Ashlyns School - Extended Infill Area



# MDS/3 MDS/4 British Film Institute – Defined boundaries for New Major Developed Site in the Green Belt







### SC3 (below) (also see MC70)

MDS/6 MDS/7 Kings Langley School - Infill Area removed due to redevelopment of school buildings. New infill area defined.



#### SC4 (below) (also see MC71)

#### MDS/7 MDS/8 Bourne End Mills Employment Area - External boundary amended



### **Mixed Use Proposals**

MU/1 West Herts College site and Civic Zone, c/o Queensway/Marlowes/Combe Street (north)/ Leighton Buzzard Road, Hemel Hempstead – new proposal



#### MC5 (below)

MU/2 Hemel Hempstead Hospital Site, Hillfield Road, Hemel Hempstead – new proposal and remove existing social and community and leisure proposals



# **MU/3 Paradise/Wood Lane, Hemel Hempstead** – new proposal and remove GEA designation



MU/4 Hemel Hempstead Station Gateway, London Road, Hemel Hempstead – new proposal



# **MU/5 Bunkers Park, Bedmond Road, Hemel Hempstead** – new proposal and remove existing leisure proposal



**MU/6 Land at Durrants Lane, Shootersway, Berkhamsted** – new proposal and remove existing housing, social and community and leisure proposals



**MU/7 Gossoms End/Bi