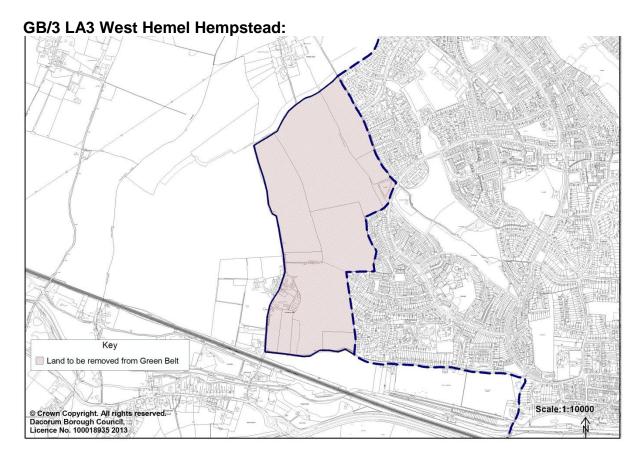

### 2. Promoting Sustainable Development

Green Belt boundary amendments to the existing Green Belt and Rural Area boundary:

| Hemel Hempstead |                                                                               |                                                                                                                                                                                  |  |
|-----------------|-------------------------------------------------------------------------------|----------------------------------------------------------------------------------------------------------------------------------------------------------------------------------|--|
| GB/1            | LA1 Marchmont Farm,<br>Hemel Hempstead                                        | Local Allocation – removal from the Green<br>Belt and addition to the settlement of Hemel<br>Hempstead                                                                           |  |
| GB/2            | LA2 Old Town, Hemel<br>Hempstead                                              | Local Allocation – removal from the Green<br>Belt and addition to the settlement of Hemel<br>Hempstead                                                                           |  |
| GB/3            | LA3 West Hemel<br>Hempstead                                                   | Local Allocation – removal from the Green<br>Belt and addition to the settlement of Hemel<br>Hempstead                                                                           |  |
| GB/4            | Land at A41 between Old<br>Fishery Lane and London<br>Road, Hemel Hempstead   | Removal from the Green Belt and addition to the settlement of Hemel Hempstead                                                                                                    |  |
| GB/5            | Land at A41 land adjoining<br>Roughdown Common and<br>Hemel Hempstead station | Regularising of Green Belt boundary including: a small addition to the Green Belt; and larger area removed from the Green Belt and addition to the settlement of Hemel Hempstead |  |
| GB/6            | Land at the junction of Lower Road and Bunkers Lane. Hemel Hempstead          | Removal from the settlement of Hemel Hempstead and addition to the Green Belt                                                                                                    |  |
| Berkhar         |                                                                               |                                                                                                                                                                                  |  |
| GB/7            | LA4 Hanburys,<br>Berkhamsted                                                  | Local Allocation – removal from the Green Belt and addition to the settlement of Berkhamsted                                                                                     |  |
| GB/8            | Land above the Chiltern Park Estate, Berkhamsted                              | Removal from the settlement of Berkhamsted and addition to the Green Belt                                                                                                        |  |
| Tring           |                                                                               |                                                                                                                                                                                  |  |
| GB/9            | LA5 West Tring                                                                | Local Allocation – removal from the Green Belt and addition to the settlement of Tring                                                                                           |  |
| GB/10           | Land at and adjoining<br>Garden House, London<br>Road, Tring                  | Removal from the Green Belt and addition to the settlement of Tring                                                                                                              |  |
| GB/11           | Land at Ridge View off<br>Marshcroft Lane, Tring                              | Removal from the settlement of Tring and addition to the Green Belt                                                                                                              |  |
| Bovingo         |                                                                               |                                                                                                                                                                                  |  |
| GB/12           | LA6 Bovingdon                                                                 | Local Allocation – removal from the Green Belt and addition to the settlement of Bovingdon                                                                                       |  |
| GB/13           | Land at Bovingdon Court, Bovingdon                                            | Removal from the settlement of Bovingdon and addition to the Green Belt                                                                                                          |  |
| GB/14           | Land at Chipperfield Road,<br>Bovingdon                                       | Removal from the Green Belt and addition to the settlement of Bovingdon                                                                                                          |  |
| GB/15           | Land at Church Street,<br>Bovingdon                                           | Removal from the settlement of Bovingdon and addition to the Green Belt                                                                                                          |  |