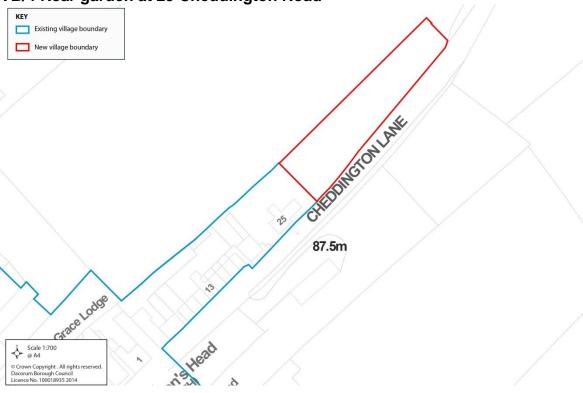

### **Small Villages in the Rural Area**

The amendments to the village boundaries below relate to an addition and a correction to Long Marston

VB/4 Rear garden at 25 Cheddington Road

VB/5 Land r/o 16 to Pembroke Cottage, Tring Road, Long Marston