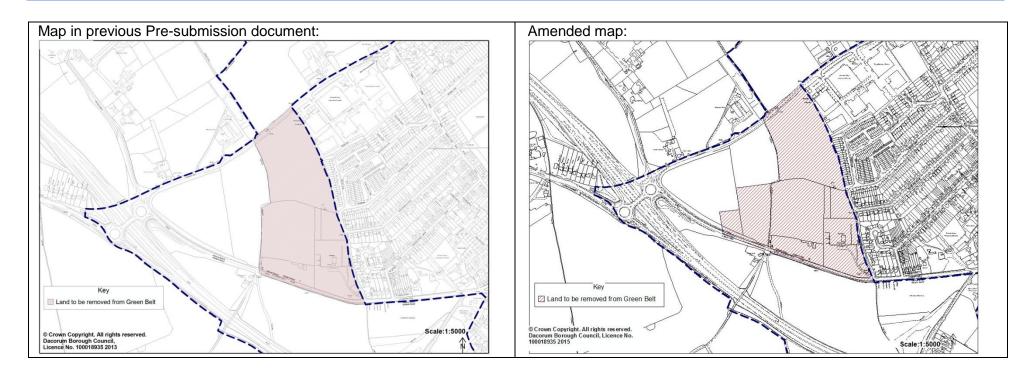

|

### **Key to Proposed Green Belt Boundary Amendments:**

# INNER GREEN BELT BOUNDARY WITH A SETTLEMENT OUTER GREEN BELT BOUNDARY WITH THE RURAL AREA

**OUTER GREEN BELT BOUNDARY WITH MARKYATE** 

#### **PROPOSED BOUNDARY:**

**EXISTING BOUNDARY:** 

| INNER GREEN BELT BOUNDARY                     |
|-----------------------------------------------|
| OUTER GREEN BELT BOUNDARY WITH THE RURAL AREA |
| OUTER GREEN BELT BOUNDARY WITH MARKYATE       |
| LAND TO BE REMOVED FROM THE GREEN BELT        |
| LAND TO BE ADDED TO THE GREEN BELT            |







**GB/4** Land at A41 between Old Fishery Lane and London Road, Hemel Hempstead:



# **GB/5 Land at A41 land adjoining Roughdown Common and Hemel Hempstead station:**









### **GB/9 LA5 West Tring:**

### SC1 (below)



### **GB/10** Land at and adjoining Garden House, London Road, Tring: B 4635 138.6m Dunsley LONDON ROAD DUNSLEY PLACE Pond Orchard Dunsley House House The Garden House Beechwood Superstore Key Land to be removed from Green Belt Scale:1:1000 © Crown Copyright. All rights reserved. Dacorum Borough Council, Licence No. 100018935 2013



















### **GB/19 Land at Frithsden Beeches, Berkhamsted Common:**





© Crown Copyright. All rights reserved. Dacorum Borough Council, Licence No. 100018935 2013

### **Small Villages in the Green Belt**

The amendments to the village boundaries below relate to additions to the following villages, where new sites are now to be included within the village envelope

### VB/1 Garden Scene Nursery, Hermes and The New Bungalow



#### VB/2 22 and 23 C