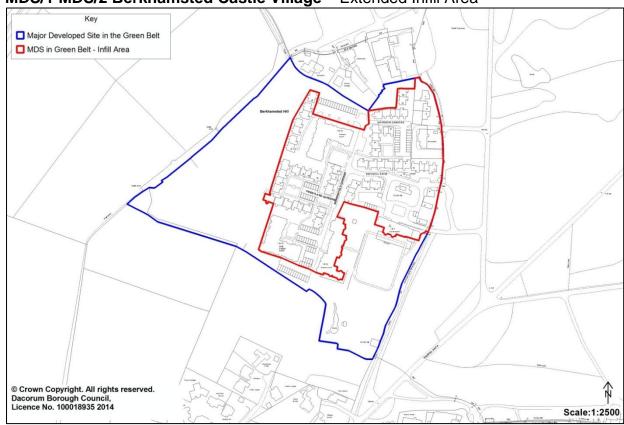

orough Council, Licence No. 100018935 2013

### **Small Villages in the Green Belt**

The amendments to the village boundaries below relate to additions to the following villages, where new sites are now to be included within the village envelope

### VB/1 Garden Scene Nursery, Hermes and The New Bungalow



#### VB/2 22 and 23 College Close



#### VB/3 Linnins Pond, Flamstead



### **Small Villages in the Rural Area**

The amendments to the village boundaries below relate to an addition and a correction to Long Marston

VB/4 Rear garden at 25 Cheddington Road



VB/5 Land r/o 16 to Pembroke Cottage, Tring Road, Long Marston



### Major Developed Sites in the Green Belt

### SC2 (below)

# MDS/1 Abbots Hill School - Defined boundaries for New Major Developed Site in the Green Belt







#### MDS/2 MDS/3 Ashlyns School - Extended Infill Area



# MDS/3 MDS/4 British Film Institute – Defined boundaries for New Major Developed Site in the Green Belt







### SC3 (below) (also see MC70)

MDS/6 MDS/7 Kings Langley School - Infill Area removed due to redevelopment of school buildings. New infill area defined.



#### SC4 (below) (also see MC71)

#### MDS/7 MDS/8 Bourne End Mills Employment Area - External boundary amended



### **Mixed Use Proposals**

MU/1 West Herts College site and Civic Zone, c/o Queensway/Marlowes/Combe Street (north)/ Leighton Buzzard Road, Hemel Hempstead – new proposal



#### MC5 (below)

MU/2 Hemel Hempstead Hospital Site, Hillfield Road, Hemel Hempstead – new proposal and remove existing social and community and leisure proposals



# **MU/3 Par