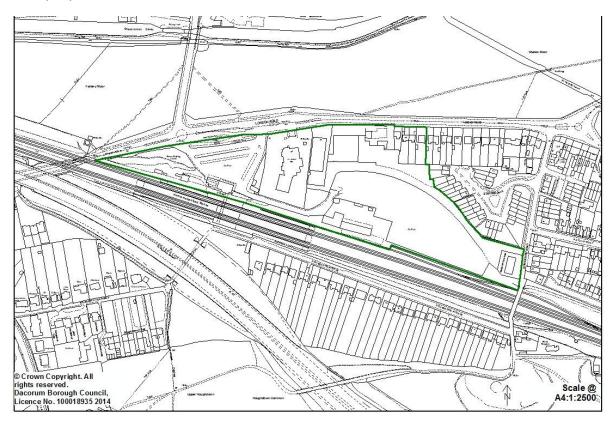

# **MU/3 Paradise/Wood Lane, Hemel Hempstead** – new proposal and remove GEA designation

MU/4 Hemel Hempstead Station Gateway, London Road, Hemel Hempstead – new proposal