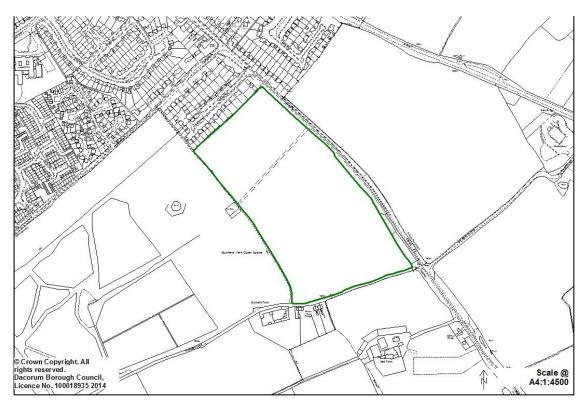

# **GB/5 Land at A41 land adjoining Roughdown Common and Hemel Hempstead station:**