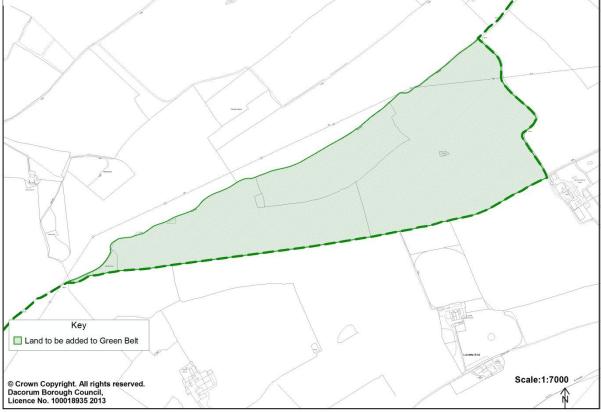

# **GB/5 Land at A41 land adjoining Roughdown Common and Hemel Hempstead station:**