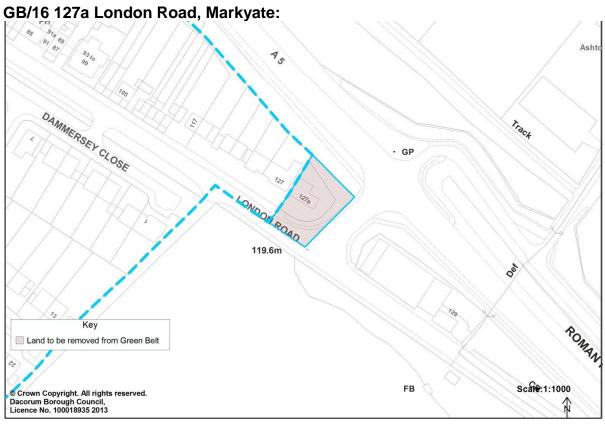

| Markyate |                                                  |                                                                                                                                                              |
|----------|--------------------------------------------------|--------------------------------------------------------------------------------------------------------------------------------------------------------------|
| GB/16    | 127a London Road,                                | Removal from the Green Belt and addition                                                                                                                     |
|          | Markyate                                         | to the settlement of Markyate                                                                                                                                |
| GB/17    | Land rear of Farrier Top and                     | Removal from the Green Belt and addition                                                                                                                     |
|          | High View, Markyate                              | to the settlement of Markyate.                                                                                                                               |
| Other    |                                                  |                                                                                                                                                              |
| GB/18    | Land west of Cupid Green Lane north of Hemel     | Removal from the Rural Area and addition to the Green Belt                                                                                                   |
|          | Hempstead                                        |                                                                                                                                                              |
| GB/19    | Land at Frithsden Beeches,<br>Berkhamsted Common | Regularising of the Green Belt to align<br>boundary to field boundary including small<br>scale addition and removal from the Green<br>Belt to the Rural Area |
| GB/20    | Land adjoining New Road,                         | Removal from the Green Belt and addition                                                                                                                     |
|          | Berkhamsted Common                               | to the Rural Area                                                                                                                                            |