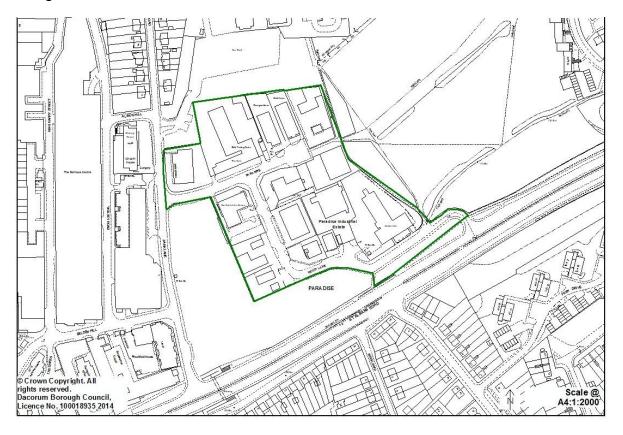

# **MU/3 Paradise/Wood Lane, Hemel Hempstead** – new proposal and remove GEA designation

MU/4 Hemel Hempstead Station Gateway, London Road, Hemel Hempstead – new proposal