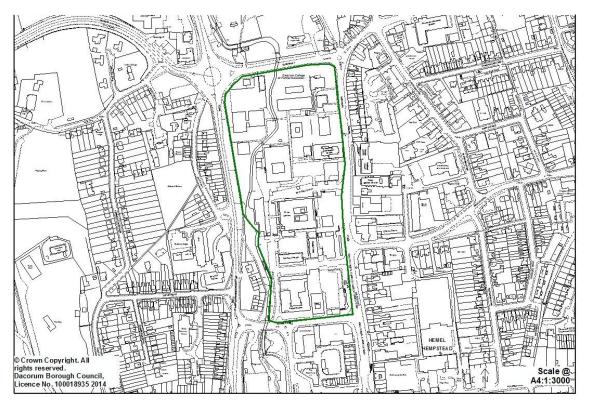

### **Mixed Use Proposals**

MU/1 West Herts College site and Civic Zone, c/o Queensway/Marlowes/Combe Street (north)/ Leighton Buzzard Road, Hemel Hempstead – new proposal