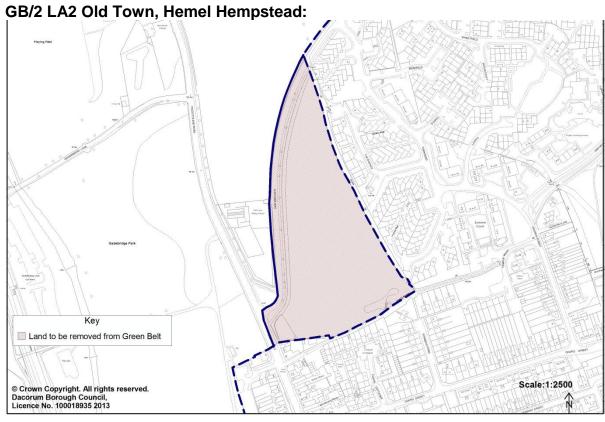

### 2. Promoting Sustainable Development

Green Belt boundary amendments to the existing Green Belt and Rural Area boundary:

| Hemel Hempstead |                                                                               |                                                                                                                                                                                  |  |
|-----------------|-------------------------------------------------------------------------------|----------------------------------------------------------------------------------------------------------------------------------------------------------------------------------|--|
| GB/1            | LA1 Marchmont Farm,<br>Hemel Hempstead                                        | Local Allocation – removal from the Green<br>Belt and addition to the settlement of Hemel<br>Hempstead                                                                           |  |
| GB/2            | LA2 Old Town, Hemel<br>Hempstead                                              | Local Allocation – removal from the Green<br>Belt and addition to the settlement of Hemel<br>Hempstead                                                                           |  |
| GB/3            | LA3 West Hemel<br>Hempstead                                                   | Local Allocation – removal from the Green<br>Belt and addition to the settlement of Hemel<br>Hempstead                                                                           |  |
| GB/4            | Land at A41 between Old<br>Fishery Lane and London<br>Road, Hemel Hempstead   | Removal from the Green Belt and addition to the settlement of Hemel Hempstead                                                                                                    |  |
| GB/5            | Land at A41 land adjoining<br>Roughdown Common and<br>Hemel Hempstead station | Regularising of Green Belt boundary including: a small addition to the Green Belt; and larger area removed from the Green Belt and addition to the settlement of Hemel Hempstead |  |
| GB/6            | Land at the junction of Lower Road and Bunkers Lane. Hemel Hempstead          | Removal from the settlement of Hemel Hempstead and addition to the Green Belt                                                                                                    |  |
| Berkhar         |                                                                               |                                                                                                                                                                                  |  |
| GB/7            | LA4 Hanburys,<br>Berkhamsted                                                  | Local Allocation – removal from the Green Belt and addition to the settlement of Berkhamsted                                                                                     |  |
| GB/8            | Land above the Chiltern Park Estate, Berkhamsted                              | Removal from the settlement of Berkhamsted and addition to the Green Belt                                                                                                        |  |
| Tring           |                                                                               |                                                                                                                                                                                  |  |
| GB/9            | LA5 West Tring                                                                | Local Allocation – removal from the Green Belt and addition to the settlement of Tring                                                                                           |  |
| GB/10           | Land at and adjoining<br>Garden House, London<br>Road, Tring                  | Removal from the Green Belt and addition to the settlement of Tring                                                                                                              |  |
| GB/11           | Land at Ridge View off<br>Marshcroft Lane, Tring                              | Removal from the settlement of Tring and addition to the Green Belt                                                                                                              |  |
| Bovingo         |                                                                               |                                                                                                                                                                                  |  |
| GB/12           | LA6 Bovingdon                                                                 | Local Allocation – removal from the Green Belt and addition to the settlement of Bovingdon                                                                                       |  |
| GB/13           | Land at Bovingdon Court, Bovingdon                                            | Removal from the settlement of Bovingdon and addition to the Green Belt                                                                                                          |  |
| GB/14           | Land at Chipperfield Road,<br>Bovingdon                                       | Removal from the Green Belt and addition to the settlement of Bovingdon                                                                                                          |  |
| GB/15           | Land at Church Street,<br>Bovingdon                                           | Removal from the settlement of Bovingdon and addition to the Green Belt                                                                                                          |  |