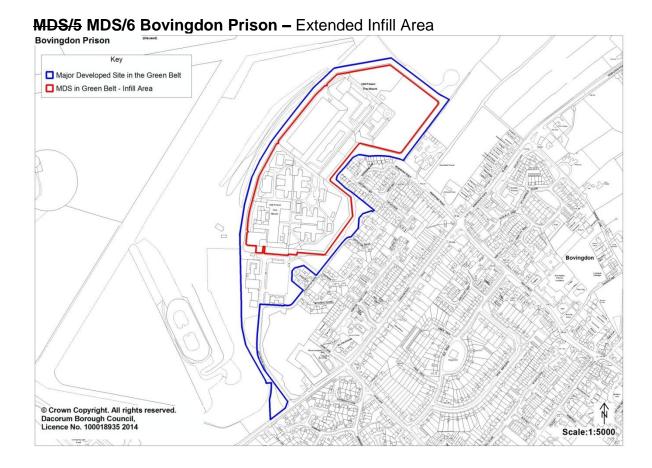

### SC3 (below) (also see MC70)

MDS/6 MDS/7 Kings Langley School - Infill Area removed due to redevelopment of school buildings. New infill area defined.