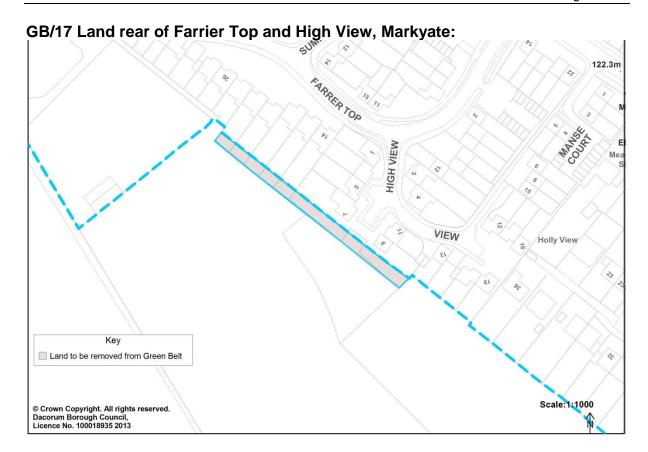

| Markyate |                                                  |                                                                                                                                                              |
|----------|--------------------------------------------------|--------------------------------------------------------------------------------------------------------------------------------------------------------------|
| GB/16    | 127a London Road,                                | Removal from the Green Belt and addition                                                                                                                     |
|          | Markyate                                         | to the settlement of Markyate                                                                                                                                |
| GB/17    | Land rear of Farrier Top and                     | Removal from the Green Belt and addition                                                                                                                     |
|          | High View, Markyate                              | to the settlement of Markyate.                                                                                                                               |
| Other    |                                                  |                                                                                                                                                              |
| GB/18    | Land west of Cupid Green Lane north of Hemel     | Removal from the Rural Area and addition to the Green Belt                                                                                                   |
|          | Hempstead                                        |                                                                                                                                                              |
| GB/19    | Land at Frithsden Beeches,<br>Berkhamsted Common | Regularising of the Green Belt to align<br>boundary to field boundary including small<br>scale addition and removal from the Green<br>Belt to the Rural Area |
| GB/20    | Land adjoining New Road,                         | Removal from the Green Belt and addition                                                                                                                     |
|          | Berkhamsted Common                               | to the Rural Area                                                                                                                                            |