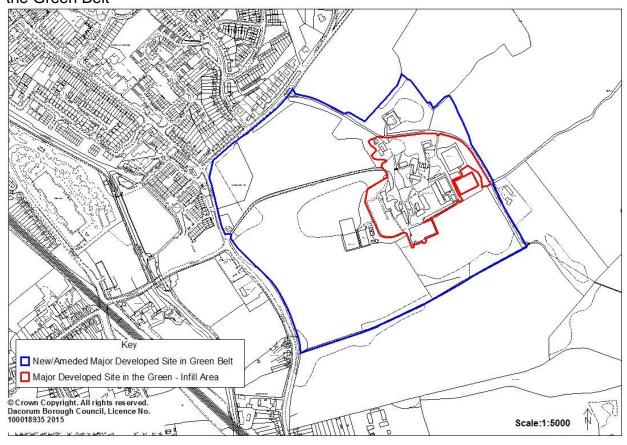

### Major Developed Sites in the Green Belt

#### MDS/2 MDS/3 Ashlyns School - Extended Infill Area