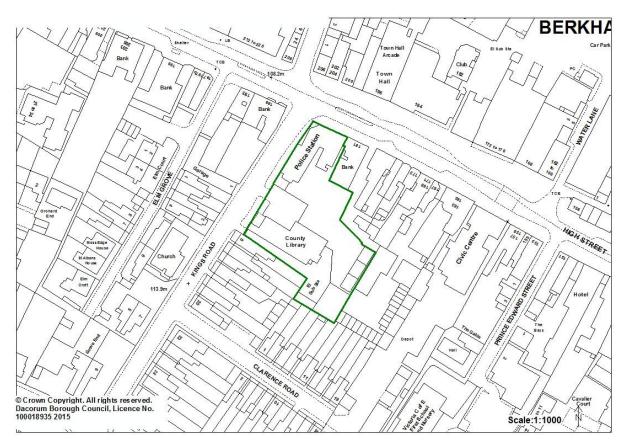

# MU/8 Former Police Station, c/o High Street/Kings Road, Berkhamsted – new proposal