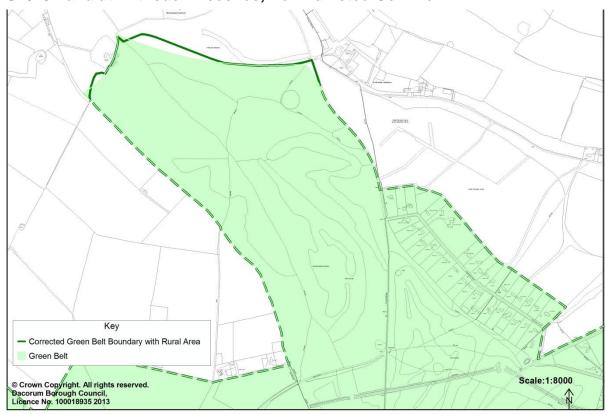

A |
| OUTER GREEN BELT BOUNDARY WITH MARKYATE       |
| LAND TO BE REMOVED FROM THE GREEN BELT        |
| LAND TO BE ADDED TO THE GREEN BELT            |







**GB/4** Land at A41 between Old Fishery Lane and London Road, Hemel Hempstead:



# **GB/5 Land at A41 land adjoining Roughdown Common and Hemel Hempstead station:**









### **GB/9 LA5 West Tring:**

### SC1 (below)



### **GB/10** Land at and adjoining Garden House, London Road, Tring: B 4635 138.6m Dunsley LONDON ROAD DUNSLEY PLACE Pond Orchard Dunsley House House The Garden House Beechwood Superstore Key Land to be removed from Green Belt Scale:1:1000 © Crown Copyright. All rights reserved. Dacorum Borough Council, Licence No. 100018935 2013



















### **GB/19 Land at Frithsden Beeches, Berkhamsted Common:**





© Crown Copyright. All rights reserved. Dacorum Borough Council, Licence No. 100018935 2013

### **Small Villages in the Green Belt**

The amendments to the village boundaries below relate to additions to the following villages, where new sites are now to be included within the village envelope

### VB/1 Garden Scene Nursery, Hermes and The New Bungalow



#### VB/2 22 and 23 College Close



#### VB/3 Linnins Pond, Flamstead



### **Small Villages in the Rural Area**

The amendments to the village boundaries below relate to an addition and a correction to Long Marston

VB/4 Rear garden at 25 Cheddington Road



VB/5 Land r/o 16 to Pembroke Cottage, Tring Road, Long Marston



### Major Developed Sites in the Green Belt

### SC2 (below)

# MDS/1 Abbots Hill School - Defined boundaries