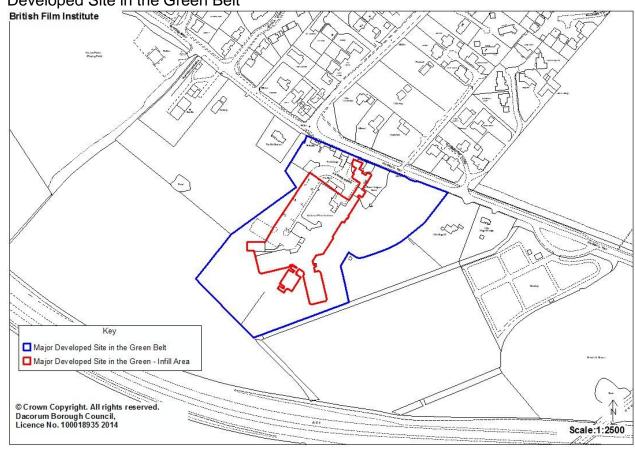

# MDS/3 MDS/4 British Film Institute – Defined boundaries for New Major Developed Site in the Green Belt