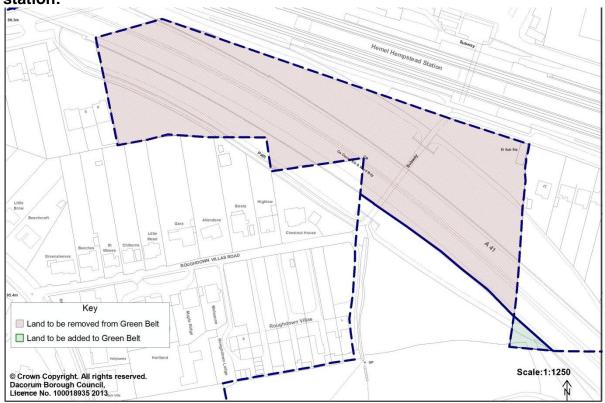

# **GB/5 Land at A41 land adjoining Roughdown Common and Hemel Hempstead station:**