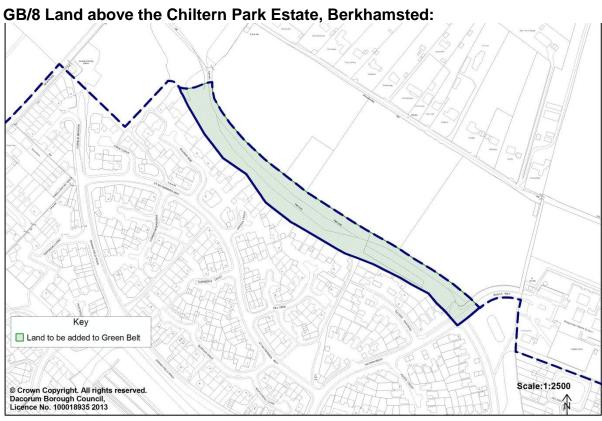

### 2. Promoting Sustainable Development

Green Belt boundary amendments to the existing Green Belt and Rural Area boundary:

| Hemel Hempstead |                                                                               |                                                                                                                                                                                  |  |
|-----------------|-------------------------------------------------------------------------------|----------------------------------------------------------------------------------------------------------------------------------------------------------------------------------|--|
| GB/1            | LA1 Marchmont Farm,<br>Hemel Hempstead                                        | Local Allocation – removal from the Green<br>Belt and addition to the settlement of Hemel<br>Hempstead                                                                           |  |
| GB/2            | LA2 Old Town, Hemel<br>Hempstead                                              | Local Allocation – removal from the Green<br>Belt and addition to the settlement of Hemel<br>Hempstead                                                                           |  |
| GB/3            | LA3 West Hemel<br>Hempstead                                                   | Local Allocation – removal from the Green<br>Belt and addition to the settlement of Hemel<br>Hempstead                                                                           |  |
| GB/4            | Land at A41 between Old<br>Fishery Lane and London<br>Road, Hemel Hempstead   | Removal from the Green Belt and addition to the settlement of Hemel Hempstead                                                                                                    |  |
| GB/5            | Land at A41 land adjoining<br>Roughdown Common and<br>Hemel Hempstead station | Regularising of Green Belt boundary including: a small addition to the Green Belt; and larger area removed from the Green Belt and addition to the settlement of Hemel Hempstead |  |
| GB/6            | Land at the junction of Lower Road and Bunkers Lane. Hemel Hempstead          | Removal from the settlement of Hemel Hempstead and addition to the Green Belt                                                                                                    |  |
| Berkhar         |                                                                               |                                                                                                                                                                                  |  |
| GB/7            | LA4 Hanburys,<br>Berkhamsted                                                  | Local Allocation – removal from the Green Belt and addition to the settlement of Berkhamsted                                                                                     |  |
| GB/8            | Land above the Chiltern Park Estate, Berkhamsted                              | Removal from the settlement of Berkhamsted and addition to the Green Belt                                                                                                        |  |
| Tring           |                                                                               |                                                                                                                                                                                  |  |
| GB/9            | LA5 West Tring                                                                | Local Allocation – removal from the Green Belt and addition to the settlement of Tring                                                                                           |  |
| GB/10           | Land at and adjoining<br>Garden House, London<br>Road, Tring                  | Removal from the Green Belt and addition to the settlement of Tring                                                                                                              |  |
| GB/11           | Land at Ridge View off<br>Marshcroft Lane, Tring                              | Removal from the settlement of Tring and addition to the Green Belt                                                                                                              |  |
| Bovingo         |                                                                               |                                                                                                                                                                                  |  |
| GB/12           | LA6 Bovingdon                                                                 | Local Allocation – removal from the Green Belt and addition to the settlement of Bovingdon                                                                                       |  |
| GB/13           | Land at Bovingdon Court, Bovingdon                                            | Removal from the settlement of Bovingdon and addition to the Green Belt                                                                                                          |  |
| GB/14           | Land at Chipperfield Road,<br>Bovingdon                                       | Removal from the Green Belt and addition to the settlement of Bovingdon                                                                                                          |  |
| GB/15           | Land at Church Street,<br>Bovingdon                                           | Removal from the settlement of Bovingdon and addition to the Green Belt                                                                                                          |  |