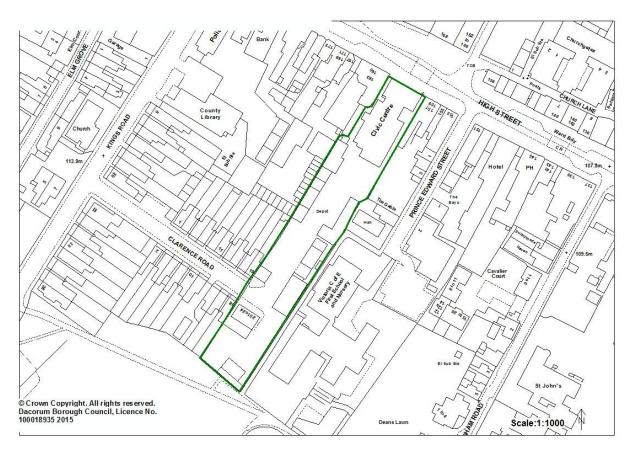

# MU/8 Former Police Station, c/o High Street/Kings Road, Berkhamsted – new proposal