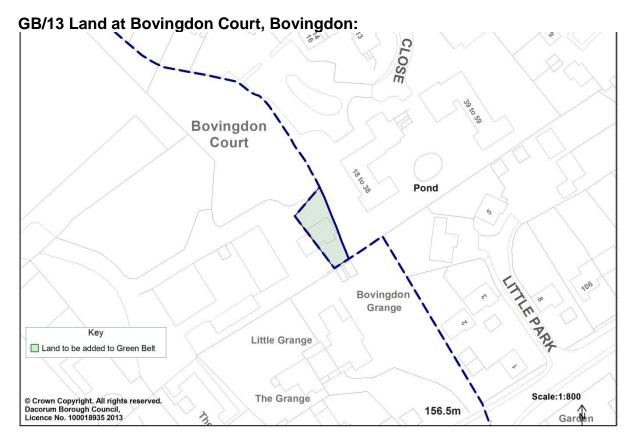

### 2. Promoting Sustainable Development

Green Belt boundary amendments to the existing Green Belt and Rural Area boundary:

| Hemel Hempstead |                                                                               |                                                                                                                                                                                  |  |
|-----------------|-------------------------------------------------------------------------------|----------------------------------------------------------------------------------------------------------------------------------------------------------------------------------|--|
| GB/1            | LA1 Marchmont Farm,<br>Hemel Hempstead                                        | Local Allocation – removal from the Green<br>Belt and addition to the settlement of Hemel<br>Hempstead                                                                           |  |
| GB/2            | LA2 Old Town, Hemel<br>Hempstead                                              | Local Allocation – removal from the Green<br>Belt and addition to the settlement of Hemel<br>Hempstead                                                                           |  |
| GB/3            | LA3 West Hemel<br>Hempstead                                                   | Local Allocation – removal from the Green<br>Belt and addition to the settlement of Hemel<br>Hempstead                                                                           |  |
| GB/4            | Land at A41 between Old<br>Fishery Lane and London<br>Road, Hemel Hempstead   | Removal from the Green Belt and addition to the settlement of Hemel Hempstead                                                                                                    |  |
| GB/5            | Land at A41 land adjoining<br>Roughdown Common and<br>Hemel Hempstead station | Regularising of Green Belt boundary including: a small addition to the Green Belt; and larger area removed from the Green Belt and addition to the settlement of Hemel Hempstead |  |
| GB/6            | Land at the junction of Lower Road and Bunkers Lane. Hemel Hempstead          | Removal from the settlement of Hemel Hempstead and addition to the Green Belt                                                                                                    |  |
| Berkhar         |                                                                               |                                                                                                                                                                                  |  |
| GB/7            | LA4 Hanburys,<br>Berkhamsted                                                  | Local Allocation – removal from the Green Belt and addition to the settlement of Berkhamsted                                                                                     |  |
| GB/8            | Land above the Chiltern Park Estate, Berkhamsted                              | Removal from the settlement of Berkhamsted and addition to the Green Belt                                                                                                        |  |
| Tring           |                                                                               |                                                                                                                                                                                  |  |
| GB/9            | LA5 West Tring                                                                | Local Allocation – removal from the Green Belt and addition to the settlement of Tring                                                                                           |  |
| GB/10           | Land at and adjoining<br>Garden House, London<br>Road, Tring                  | Removal from the Green Belt and addition to the settlement of Tring                                                                                                              |  |
| GB/11           | Land at Ridge View off<br>Marshcroft Lane, Tring                              | Removal from the settlement of Tring and addition to the Green Belt                                                                                                              |  |
| Bovingo         |                                                                               |                                                                                                                                                                                  |  |
| GB/12           | LA6 Bovingdon                                                                 | Local Allocation – removal from the Green Belt and addition to the settlement of Bovingdon                                                                                       |  |
| GB/13           | Land at Bovingdon Court, Bovingdon                                            | Removal from the settlement of Bovingdon and addition to the Green Belt                                                                                                          |  |
| GB/14           | Land at Chipperfield Road,<br>Bovingdon                                       | Removal from the Green Belt and addition to the settlement of Bovingdon                                                                                                          |  |
| GB/15           | Land at Church Street,<br>Bovingdon                                           | Removal from the settlement of Bovingdon and addition to the Green Belt                                                                                                          |  |