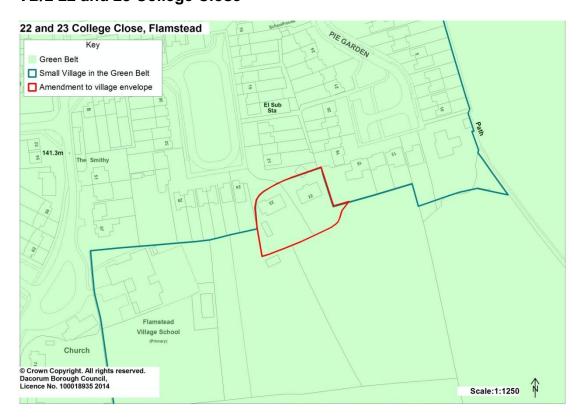

* Land at and adjoining Garden House, London Road, Tring: B 4635 138.6m Dunsley LONDON ROAD DUNSLEY PLACE Pond Orchard Dunsley House House The Garden House Beechwood Superstore Key Land to be removed from Green Belt Scale:1:1000 © Crown Copyright. All rights reserved. Dacorum Borough Council, Licence No. 100018935 2013



















### **GB/19 Land at Frithsden Beeches, Berkhamsted Common:**





© Crown Copyright. All rights reserved. Dacorum Borough Council, Licence No. 100018935 2013

### **Small Villages in the Green Belt**

The amendments to the village boundaries below relate to additions to the following villages, where new sites are now to be included within the village envelope

### VB/1 Garden Scene Nursery, Hermes and The New Bungalow



#### VB/2 22 and 23 College Close



#### VB/3 Linnins Pond, Flamstead



### **Small Villages in the Rural Area**

The amendments to the village boundaries below relate to an addition and a correction to Long Marston

VB/4 Rear garden at 25 Cheddington Road



VB/5 Land r/o 16 to Pembroke Cottage, Tring Road, Long Marston



### Major Developed Sites in the Green Belt

### SC2 (below)

# MDS/1 Abbots Hill School - Defined boundaries for New Major Developed Site in the Green Belt







#### MDS/2 MDS/3 Ashlyns School - Extended Infill Area



# MDS/3 MDS/4 British Film Institute – Defined boundaries for New Major Developed Site in the Green Belt







### SC3 (below) (also see MC70)

MDS/6 MDS/7 Kings Langley School - Infill Area removed due to redevelopment of school buildings. New infill area defined.



#### SC4 (below