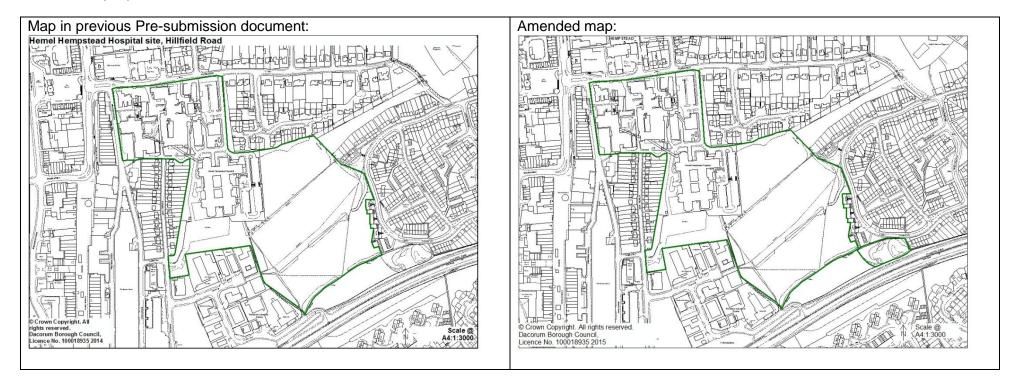

#### MC5 (below)

MU/2 Hemel Hempstead Hospital Site, Hillfield Road, Hemel Hempstead – new proposal and remove existing social and community and leisure proposals