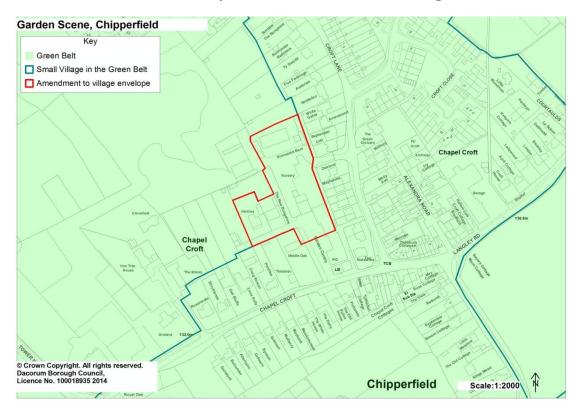

g:**

### SC1 (below)



### **GB/10** Land at and adjoining Garden House, London Road, Tring: B 4635 138.6m Dunsley LONDON ROAD DUNSLEY PLACE Pond Orchard Dunsley House House The Garden House Beechwood Superstore Key Land to be removed from Green Belt Scale:1:1000 © Crown Copyright. All rights reserved. Dacorum Borough Council, Licence No. 100018935 2013



















### **GB/19 Land at Frithsden Beeches, Berkhamsted Common:**





© Crown Copyright. All rights reserved. Dacorum Borough Council, Licence No. 100018935 2013

### **Small Villages in the Green Belt**

The amendments to the village boundaries below relate to additions to the following villages, where new sites are now to be included within the village envelope

### VB/1 Garden Scene Nursery, Hermes and The New Bungalow



#### VB/2 22 and 23 College Close



#### VB/3 Linnins Pond, Flamstead



### **Small Villages in the Rural Area**

The amendments to the village boundaries below relate to an addition and a correction to Long Marston

VB/4 Rear garden at 25 Cheddington Road



VB/5 Land r/o 16 to Pembroke Cottage, Tring Road, Long Marston



### Major Developed Sites in the Green Belt

### SC2 (below)

# MDS/1 Abbots Hill School - Defined boundaries for New Major Developed Site in the Green Belt







#### MDS/2 MDS/3 Ashlyns School - Extended Infill Area



# MDS/3 MDS/4 British Film Institute – Defined boundaries for New Major Developed Site in the Green Belt







### SC3 (below) (also see MC70)

MDS/6 MDS/7 Kings Langley School - Infill Area removed due to redevelopment of school buildings. New in