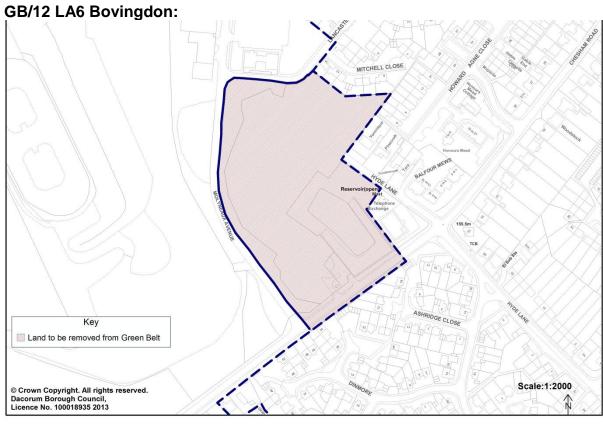

### 2. Promoting Sustainable Development

Green Belt boundary amendments to the existing Green Belt and Rural Area boundary:

| Hemel Hempstead |                                                                               |                                                                                                                                                                                  |  |
|-----------------|-------------------------------------------------------------------------------|----------------------------------------------------------------------------------------------------------------------------------------------------------------------------------|--|
| GB/1            | LA1 Marchmont Farm,<br>Hemel Hempstead                                        | Local Allocation – removal from the Green<br>Belt and addition to the settlement of Hemel<br>Hempstead                                                                           |  |
| GB/2            | LA2 Old Town, Hemel<br>Hempstead                                              | Local Allocation – removal from the Green<br>Belt and addition to the settlement of Hemel<br>Hempstead                                                                           |  |
| GB/3            | LA3 West Hemel<br>Hempstead                                                   | Local Allocation – removal from the Green<br>Belt and addition to the settlement of Hemel<br>Hempstead                                                                           |  |
| GB/4            | Land at A41 between Old<br>Fishery Lane and London<br>Road, Hemel Hempstead   | Removal from the Green Belt and addition to the settlement of Hemel Hempstead                                                                                                    |  |
| GB/5            | Land at A41 land adjoining<br>Roughdown Common and<br>Hemel Hempstead station | Regularising of Green Belt boundary including: a small addition to the Green Belt; and larger area removed from the Green Belt and addition to the settlement of Hemel Hempstead |  |
| GB/6            | Land at the junction of Lower Road and Bunkers Lane. Hemel Hempstead          | Removal from the settlement of Hemel Hempstead and addition to the Green Belt                                                                                                    |  |
| Berkhar         |                                                                               |                                                                                                                                                                                  |  |
| GB/7            | LA4 Hanburys,<br>Berkhamsted                                                  | Local Allocation – removal from the Green Belt and addition to the settlement of Berkhamsted                                                                                     |  |
| GB/8            | Land above the Chiltern Park Estate, Berkhamsted                              | Removal from the settlement of Berkhamsted and addition to the Green Belt                                                                                                        |  |
| Tring           |                                                                               |                                                                                                                                                                                  |  |
| GB/9            | LA5 West Tring                                                                | Local Allocation – removal from the Green Belt and addition to the settlement of Tring                                                                                           |  |
| GB/10           | Land at and adjoining<br>Garden House, London<br>Road, Tring                  | Removal from the Green Belt and addition to the settlement of Tring                                                                                                              |  |
| GB/11           | Land at Ridge View off<br>Marshcroft Lane, Tring                              | Removal from the settlement of Tring and addition to the Green Belt                                                                                                              |  |
| Bovingo         |                                                                               |                                                                                                                                                                                  |  |
| GB/12           | LA6 Bovingdon                                                                 | Local Allocation – removal from the Green Belt and addition to the settlement of Bovingdon                                                                                       |  |
| GB/13           | Land at Bovingdon Court, Bovingdon                                            | Removal from the settlement of Bovingdon and addition to the Green Belt                                                                                                          |  |
| GB/14           | Land at Chipperfield Road,<br>Bovingdon                                       | Removal from the Green Belt and addition to the settlement of Bovingdon                                                                                                          |  |
| GB/15           | Land at Church Street,<br>Bovingdon                                           | Removal from the settlement of Bovingdon and addition to the Green Belt                                                                                                          |  |