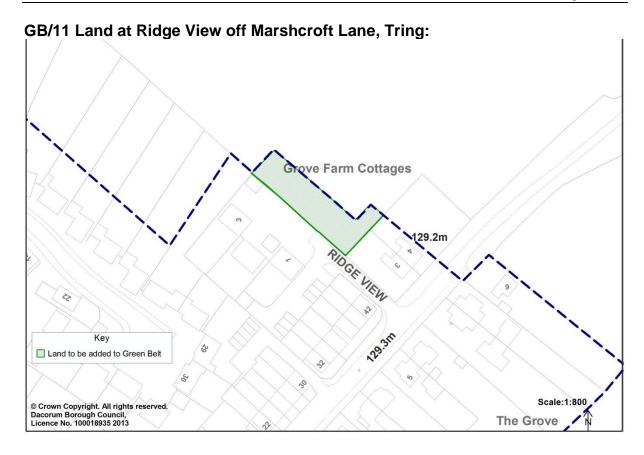

### 2. Promoting Sustainable Development

Green Belt boundary amendments to the existing Green Belt and Rural Area boundary:

| Hemel Hempstead |                                                                               |                                                                                                                                                                                  |  |
|-----------------|-------------------------------------------------------------------------------|----------------------------------------------------------------------------------------------------------------------------------------------------------------------------------|--|
| GB/1            | LA1 Marchmont Farm,<br>Hemel Hempstead                                        | Local Allocation – removal from the Green<br>Belt and addition to the settlement of Hemel<br>Hempstead                                                                           |  |
| GB/2            | LA2 Old Town, Hemel<br>Hempstead                                              | Local Allocation – removal from the Green<br>Belt and addition to the settlement of Hemel<br>Hempstead                                                                           |  |
| GB/3            | LA3 West Hemel<br>Hempstead                                                   | Local Allocation – removal from the Green<br>Belt and addition to the settlement of Hemel<br>Hempstead                                                                           |  |
| GB/4            | Land at A41 between Old<br>Fishery Lane and London<br>Road, Hemel Hempstead   | Removal from the Green Belt and addition to the settlement of Hemel Hempstead                                                                                                    |  |
| GB/5            | Land at A41 land adjoining<br>Roughdown Common and<br>Hemel Hempstead station | Regularising of Green Belt boundary including: a small addition to the Green Belt; and larger area removed from the Green Belt and addition to the settlement of Hemel Hempstead |  |
| GB/6            | Land at the junction of Lower Road and Bunkers Lane. Hemel Hempstead          | Removal from the settlement of Hemel Hempstead and addition to the Green Belt                                                                                                    |  |
| Berkhar         |                                                                               |                                                                                                                                                                                  |  |
| GB/7            | LA4 Hanburys,<br>Berkhamsted                                                  | Local Allocation – removal from the Green Belt and addition to the settlement of Berkhamsted                                                                                     |  |
| GB/8            | Land above the Chiltern Park Estate, Berkhamsted                              | Removal from the settlement of Berkhamsted and addition to the Green Belt                                                                                                        |  |
| Tring           |                                                                               |                                                                                                                                                                                  |  |
| GB/9            | LA5 West Tring                                                                | Local Allocation – removal from the Green Belt and addition to the settlement of Tring                                                                                           |  |
| GB/10           | Land at and adjoining<br>Garden House, London<br>Road, Tring                  | Removal from the Green Belt and addition to the settlement of Tring                                                                                                              |  |
| GB/11           | Land at Ridge View off<br>Marshcroft Lane, Tring                              | Removal from the settlement of Tring and addition to the Green Belt                                                                                                              |  |
| Bovingo         |                                                                               |                                                                                                                                                                                  |  |
| GB/12           | LA6 Bovingdon                                                                 | Local Allocation – removal from the Green Belt and addition to the settlement of Bovingdon                                                                                       |  |
| GB/13           | Land at Bovingdon Court, Bovingdon                                            | Removal from the settlement of Bovingdon and addition to the Green Belt                                                                                                          |  |
| GB/14           | Land at Chipperfield Road,<br>Bovingdon                                       | Removal from the Green Belt and addition to the settlement of Bovingdon                                                                                                          |  |
| GB/15           | Land at Church Street,<br>Bovingdon                                           | Removal from the settlement of Bovingdon and addition to the Green Belt                                                                                                          |  |