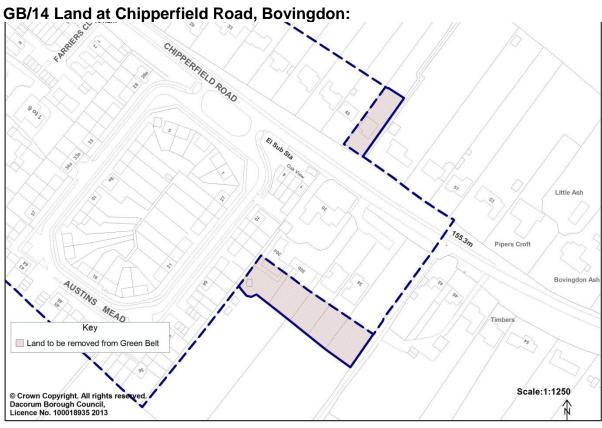

### 2. Promoting Sustainable Development

Green Belt boundary amendments to the existing Green Belt and Rural Area boundary:

| Hemel Hempstead |                                                                               |                                                                                                                                                                                  |  |
|-----------------|-------------------------------------------------------------------------------|----------------------------------------------------------------------------------------------------------------------------------------------------------------------------------|--|
| GB/1            | LA1 Marchmont Farm,<br>Hemel Hempstead                                        | Local Allocation – removal from the Green<br>Belt and addition to the settlement of Hemel<br>Hempstead                                                                           |  |
| GB/2            | LA2 Old Town, Hemel<br>Hempstead                                              | Local Allocation – removal from the Green<br>Belt and addition to the settlement of Hemel<br>Hempstead                                                                           |  |
| GB/3            | LA3 West Hemel<br>Hempstead                                                   | Local Allocation – removal from the Green<br>Belt and addition to the settlement of Hemel<br>Hempstead                                                                           |  |
| GB/4            | Land at A41 between Old<br>Fishery Lane and London<br>Road, Hemel Hempstead   | Removal from the Green Belt and addition to the settlement of Hemel Hempstead                                                                                                    |  |
| GB/5            | Land at A41 land adjoining<br>Roughdown Common and<br>Hemel Hempstead station | Regularising of Green Belt boundary including: a small addition to the Green Belt; and larger area removed from the Green Belt and addition to the settlement of Hemel Hempstead |  |
| GB/6            | Land at the junction of Lower Road and Bunkers Lane. Hemel Hempstead          | Removal from the settlement of Hemel Hempstead and addition to the Green Belt                                                                                                    |  |
| Berkhar         |                                                                               |                                                                                                                                                                                  |  |
| GB/7            | LA4 Hanburys,<br>Berkhamsted                                                  | Local Allocation – removal from the Green Belt and addition to the settlement of Berkhamsted                                                                                     |  |
| GB/8            | Land above the Chiltern Park Estate, Berkhamsted                              | Removal from the settlement of Berkhamsted and addition to the Green Belt                                                                                                        |  |
| Tring           |                                                                               |                                                                                                                                                                                  |  |
| GB/9            | LA5 West Tring                                                                | Local Allocation – removal from the Green Belt and addition to the settlement of Tring                                                                                           |  |
| GB/10           | Land at and adjoining<br>Garden House, London<br>Road, Tring                  | Removal from the Green Belt and addition to the settlement of Tring                                                                                                              |  |
| GB/11           | Land at Ridge View off<br>Marshcroft Lane, Tring                              | Removal from the settlement of Tring and addition to the Green Belt                                                                                                              |  |
| Bovingo         |                                                                               |                                                                                                                                                                                  |  |
| GB/12           | LA6 Bovingdon                                                                 | Local Allocation – removal from the Green Belt and addition to the settlement of Bovingdon                                                                                       |  |
| GB/13           | Land at Bovingdon Court, Bovingdon                                            | Removal from the settlement of Bovingdon and addition to the Green Belt                                                                                                          |  |
| GB/14           | Land at Chipperfield Road,<br>Bovingdon                                       | Removal from the Green Belt and addition to the settlement of Bovingdon                                                                                                          |  |
| GB/15           | Land at Church Street,<br>Bovingdon                                           | Removal from the settlement of Bovingdon and addition to the Green Belt                                                                                                          |  |