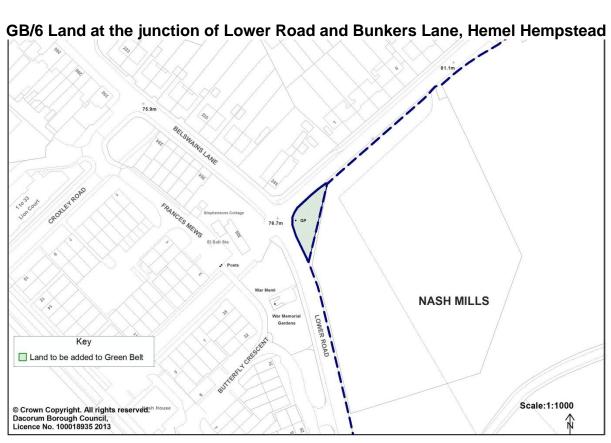

### 2. Promoting Sustainable Development

Green Belt boundary amendments to the existing Green Belt and Rural Area boundary:

| Hemel Hempstead |                                                                               |                                                                                                                                                                                  |  |
|-----------------|-------------------------------------------------------------------------------|----------------------------------------------------------------------------------------------------------------------------------------------------------------------------------|--|
| GB/1            | LA1 Marchmont Farm,<br>Hemel Hempstead                                        | Local Allocation – removal from the Green<br>Belt and addition to the settlement of Hemel<br>Hempstead                                                                           |  |
| GB/2            | LA2 Old Town, Hemel<br>Hempstead                                              | Local Allocation – removal from the Green<br>Belt and addition to the settlement of Hemel<br>Hempstead                                                                           |  |
| GB/3            | LA3 West Hemel<br>Hempstead                                                   | Local Allocation – removal from the Green<br>Belt and addition to the settlement of Hemel<br>Hempstead                                                                           |  |
| GB/4            | Land at A41 between Old<br>Fishery Lane and London<br>Road, Hemel Hempstead   | Removal from the Green Belt and addition to the settlement of Hemel Hempstead                                                                                                    |  |
| GB/5            | Land at A41 land adjoining<br>Roughdown Common and<br>Hemel Hempstead station | Regularising of Green Belt boundary including: a small addition to the Green Belt; and larger area removed from the Green Belt and addition to the settlement of Hemel Hempstead |  |
| GB/6            | Land at the junction of Lower Road and Bunkers Lane. Hemel Hempstead          | Removal from the settlement of Hemel Hempstead and addition to the Green Belt                                                                                                    |  |
| Berkhar         |                                                                               |                                                                                                                                                                                  |  |
| GB/7            | LA4 Hanburys,<br>Berkhamsted                                                  | Local Allocation – removal from the Green Belt and addition to the settlement of Berkhamsted                                                                                     |  |
| GB/8            | Land above the Chiltern Park Estate, Berkhamsted                              | Removal from the settlement of Berkhamsted and addition to the Green Belt                                                                                                        |  |
| Tring           |                                                                               |                                                                                                                                                                                  |  |
| GB/9            | LA5 West Tring                                                                | Local Allocation – removal from the Green Belt and addition to the settlement of Tring                                                                                           |  |
| GB/10           | Land at and adjoining<br>Garden House, London<br>Road, Tring                  | Removal from the Green Belt and addition to the settlement of Tring                                                                                                              |  |
| GB/11           | Land at Ridge View off<br>Marshcroft Lane, Tring                              | Removal from the settlement of Tring and addition to the Green Belt                                                                                                              |  |
| Bovingo         |                                                                               |                                                                                                                                                                                  |  |
| GB/12           | LA6 Bovingdon                                                                 | Local Allocation – removal from the Green Belt and addition to the settlement of Bovingdon                                                                                       |  |
| GB/13           | Land at Bovingdon Court, Bovingdon                                            | Removal from the settlement of Bovingdon and addition to the Green Belt                                                                                                          |  |
| GB/14           | Land at Chipperfield Road,<br>Bovingdon                                       | Removal from the Green Belt and addition to the settlement of Bovingdon                                                                                                          |  |
| GB/15           | Land at Church Street,<br>Bovingdon                                           | Removal from the settlement of Bovingdon and addition to the Green Belt                                                                                                          |  |