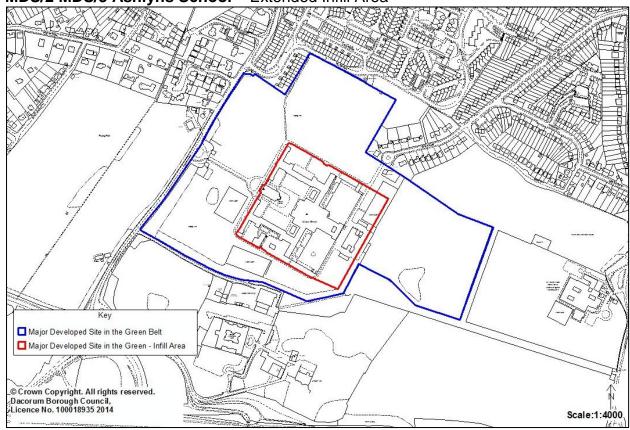

# MDS/1 Abbots Hill School - Defined boundaries for New Major Developed Site in the Green Belt