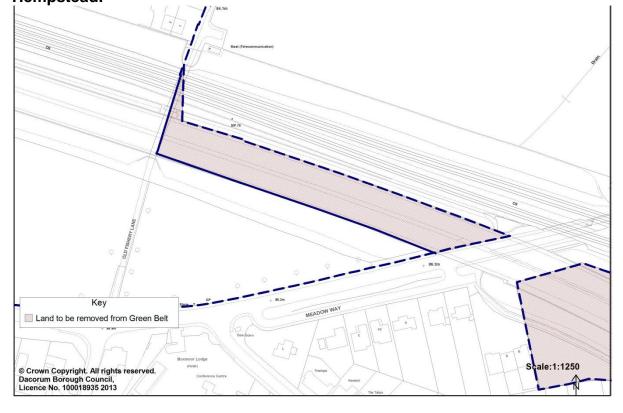

| to the Rural Area                                                                                                                                            |

### **Key to Proposed Green Belt Boundary Amendments:**

# INNER GREEN BELT BOUNDARY WITH A SETTLEMENT OUTER GREEN BELT BOUNDARY WITH THE RURAL AREA

**OUTER GREEN BELT BOUNDARY WITH MARKYATE** 

#### **PROPOSED BOUNDARY:**

**EXISTING BOUNDARY:** 

| INNER GREEN BELT BOUNDARY                     |
|-----------------------------------------------|
| OUTER GREEN BELT BOUNDARY WITH THE RURAL AREA |
| OUTER GREEN BELT BOUNDARY WITH MARKYATE       |
| LAND TO BE REMOVED FROM THE GREEN BELT        |
| LAND TO BE ADDED TO THE GREEN BELT            |







**GB/4** Land at A41 between Old Fishery Lane and London Road, Hemel Hempstead:



# **GB/5 Land at A41 land adjoining Roughdown Common and Hemel Hempstead station:**









### **GB/9 LA5 West Tring:**

### SC1 (below)



### **GB/10** Land at and adjoining Garden House, London Road, Tring: B 4635 138.6m Dunsley LONDON ROAD DUNSLEY PLACE Pond Orchard Dunsley House House The Garden House Beechwood Superstore Key Land to be removed from Green Belt Scale:1:1000 © Crown Copyright. All rights reserved. Dacorum Borough Council, Licence No. 100018935 2013



















### **GB/19 Land at Frithsden Beeches, Berkhamsted Common:**





© Crown Copyright. All rights reserved. Dacorum Borough Council, Licence No. 100018935 2013

### **Small Villages in the Green Belt**

The amendments to the village boundaries below relate to additions to the following villages, where new