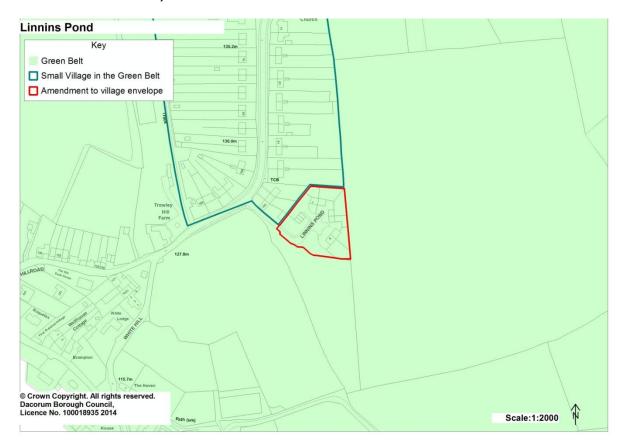

London Road, Tring: B 4635 138.6m Dunsley LONDON ROAD DUNSLEY PLACE Pond Orchard Dunsley House House The Garden House Beechwood Superstore Key Land to be removed from Green Belt Scale:1:1000 © Crown Copyright. All rights reserved. Dacorum Borough Council, Licence No. 100018935 2013



















### **GB/19 Land at Frithsden Beeches, Berkhamsted Common:**





© Crown Copyright. All rights reserved. Dacorum Borough Council, Licence No. 100018935 2013

### **Small Villages in the Green Belt**

The amendments to the village boundaries below relate to additions to the following villages, where new sites are now to be included within the village envelope

### VB/1 Garden Scene Nursery, Hermes and The New Bungalow



#### VB/2 22 and 23 College Close



#### VB/3 Linnins Pond, Flamstead



### **Small Villages in the Rural Area**

The amendments to the village boundaries below relate to an addition and a correction to Long Marston

VB/4 Rear garden at 25 Cheddington Road



VB/5 Land r/o 16 to Pembroke Cottage, Tring Road, Long Marston



### Major Developed Sites in the Green Belt

### SC2 (below)

# MDS/1 Abbots Hill School - Defined boundaries for New Major Developed Site in the Green Belt







#### MDS/2 MDS/3 Ashlyns School - Extended Infill Area



# MDS/3 MDS/4 British Film Institute – Defined boundaries for New Major Developed Site in the Green Belt







### SC3 (below) (also see MC70)

MDS/6 MDS/7 Kings Langley School - Infill Area removed due to redevelopment of school buildings. New infill area defined.



#### SC4 (below) (also see MC71)

#### MDS/7 MDS/8 B