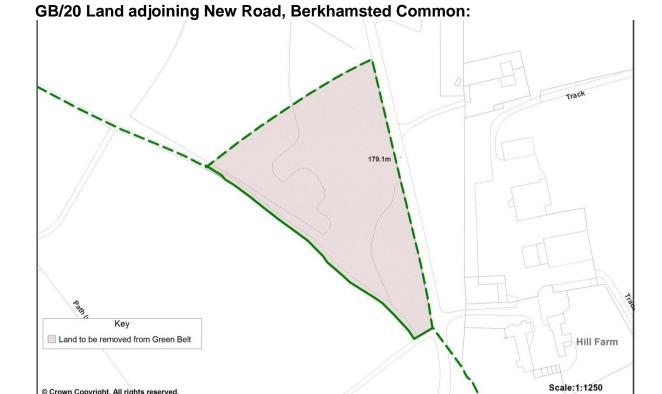

| Markyate |                                                  |                                                                                                                                                              |
|----------|--------------------------------------------------|--------------------------------------------------------------------------------------------------------------------------------------------------------------|
| GB/16    | 127a London Road,                                | Removal from the Green Belt and addition                                                                                                                     |
|          | Markyate                                         | to the settlement of Markyate                                                                                                                                |
| GB/17    | Land rear of Farrier Top and                     | Removal from the Green Belt and addition                                                                                                                     |
|          | High View, Markyate                              | to the settlement of Markyate.                                                                                                                               |
| Other    |                                                  |                                                                                                                                                              |
| GB/18    | Land west of Cupid Green Lane north of Hemel     | Removal from the Rural Area and addition to the Green Belt                                                                                                   |
|          | Hempstead                                        |                                                                                                                                                              |
| GB/19    | Land at Frithsden Beeches,<br>Berkhamsted Common | Regularising of the Green Belt to align<br>boundary to field boundary including small<br>scale addition and removal from the Green<br>Belt to the Rural Area |
| GB/20    | Land adjoining New Road,                         | Removal from the Green Belt and addition                                                                                                                     |
|          | Berkhamsted Common                               | to the Rural Area                                                                                                                                            |