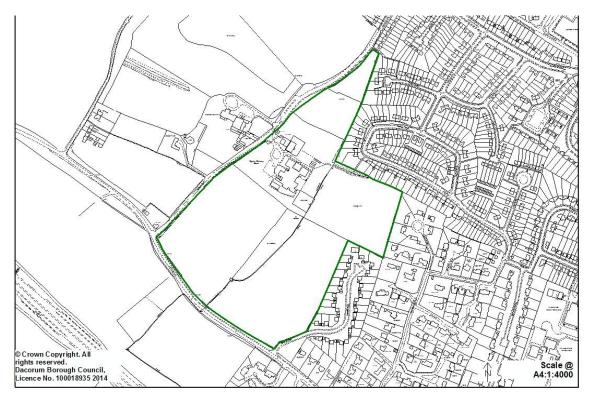

rnal boundary amended



### **Mixed Use Proposals**

MU/1 West Herts College site and Civic Zone, c/o Queensway/Marlowes/Combe Street (north)/ Leighton Buzzard Road, Hemel Hempstead – new proposal



#### MC5 (below)

MU/2 Hemel Hempstead Hospital Site, Hillfield Road, Hemel Hempstead – new proposal and remove existing social and community and leisure proposals



# **MU/3 Paradise/Wood Lane, Hemel Hempstead** – new proposal and remove GEA designation



MU/4 Hemel Hempstead Station Gateway, London Road, Hemel Hempstead – new proposal



# **MU/5 Bunkers Park, Bedmond Road, Hemel Hempstead** – new proposal and remove existing leisure proposal



**MU/6 Land at Durrants Lane, Shootersway, Berkhamsted** – new proposal and remove existing housing, social and community and leisure proposals



**MU/7 Gossoms End/Billet Lane, Berkhamsted** – new proposal and remove existing GEA designation



#### MC10 (below)

# MU/8 Former Police Station, c/o High Street/Kings Road, Berkhamsted – new proposal



### MC11 (below)

# MU/9 Berkhamsted Civic Centre and land to r/o High Street, Berkhamsted – new proposal