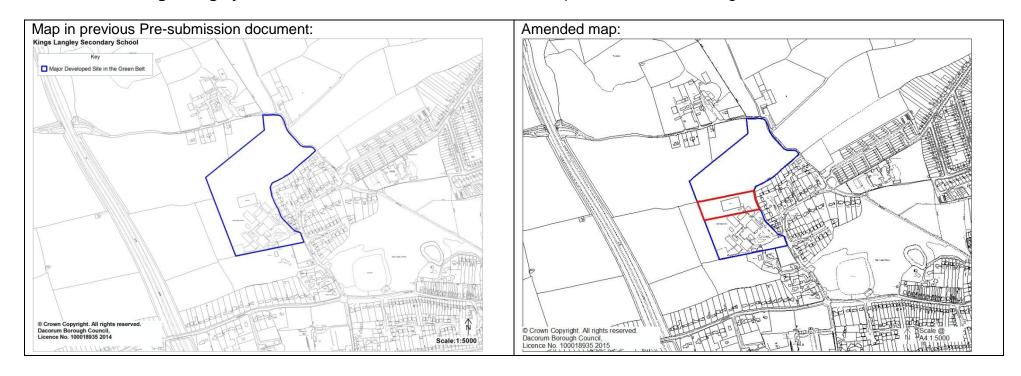

### SC3 (below) (also see MC70)

MDS/6 MDS/7 Kings Langley School - Infill Area removed due to redevelopment of school buildings. New infill area defined.