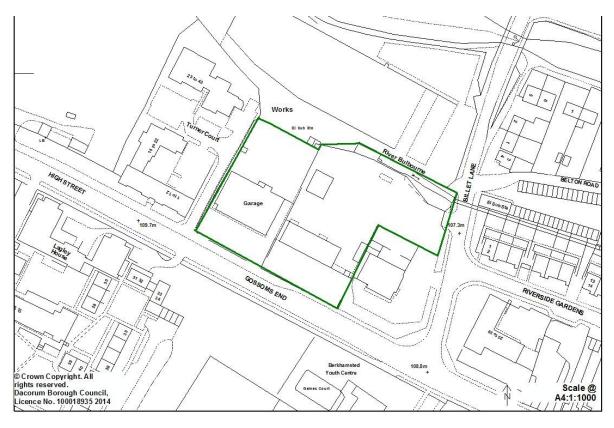

**MU/7 Gossoms End/Billet Lane, Berkhamsted** – new proposal and remove existing GEA designation