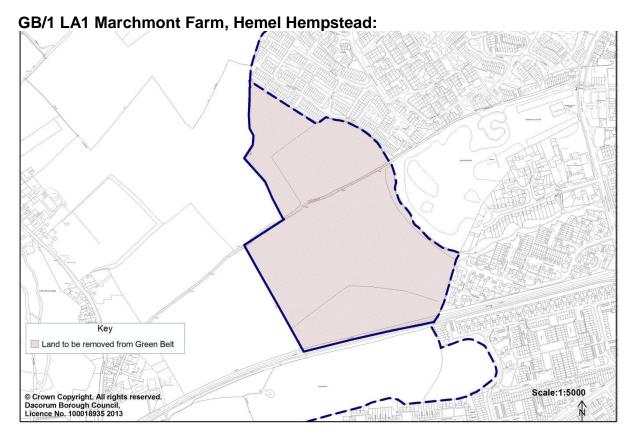

### 2. Promoting Sustainable Development

Green Belt boundary amendments to the existing Green Belt and Rural Area boundary:

| Hemel Hempstead |                                                                               |                                                                                                                                                                                  |  |
|-----------------|-------------------------------------------------------------------------------|----------------------------------------------------------------------------------------------------------------------------------------------------------------------------------|--|
| GB/1            | LA1 Marchmont Farm,<br>Hemel Hempstead                                        | Local Allocation – removal from the Green<br>Belt and addition to the settlement of Hemel<br>Hempstead                                                                           |  |
| GB/2            | LA2 Old Town, Hemel<br>Hempstead                                              | Local Allocation – removal from the Green<br>Belt and addition to the settlement of Hemel<br>Hempstead                                                                           |  |
| GB/3            | LA3 West Hemel<br>Hempstead                                                   | Local Allocation – removal from the Green<br>Belt and addition to the settlement of Hemel<br>Hempstead                                                                           |  |
| GB/4            | Land at A41 between Old<br>Fishery Lane and London<br>Road, Hemel Hempstead   | Removal from the Green Belt and addition to the settlement of Hemel Hempstead                                                                                                    |  |
| GB/5            | Land at A41 land adjoining<br>Roughdown Common and<br>Hemel Hempstead station | Regularising of Green Belt boundary including: a small addition to the Green Belt; and larger area removed from the Green Belt and addition to the settlement of Hemel Hempstead |  |
| GB/6            | Land at the junction of Lower Road and Bunkers Lane. Hemel Hempstead          | Removal from the settlement of Hemel Hempstead and addition to the Green Belt                                                                                                    |  |
| Berkhar         |                                                                               |                                                                                                                                                                                  |  |
| GB/7            | LA4 Hanburys,<br>Berkhamsted                                                  | Local Allocation – removal from the Green Belt and addition to the settlement of Berkhamsted                                                                                     |  |
| GB/8            | Land above the Chiltern Park Estate, Berkhamsted                              | Removal from the settlement of Berkhamsted and addition to the Green Belt                                                                                                        |  |
| Tring           |                                                                               |                                                                                                                                                                                  |  |
| GB/9            | LA5 West Tring                                                                | Local Allocation – removal from the Green Belt and addition to the settlement of Tring                                                                                           |  |
| GB/10           | Land at and adjoining<br>Garden House, London<br>Road, Tring                  | Removal from the Green Belt and addition to the settlement of Tring                                                                                                              |  |
| GB/11           | Land at Ridge View off<br>Marshcroft Lane, Tring                              | Removal from the settlement of Tring and addition to the Green Belt                                                                                                              |  |
| Bovingo         |                                                                               |                                                                                                                                                                                  |  |
| GB/12           | LA6 Bovingdon                                                                 | Local Allocation – removal from the Green Belt and addition to the settlement of Bovingdon                                                                                       |  |
| GB/13           | Land at Bovingdon Court, Bovingdon                                            | Removal from the settlement of Bovingdon and addition to the Green Belt                                                                                                          |  |
| GB/14           | Land at Chipperfield Road,<br>Bovingdon                                       | Removal from the Green Belt and addition to the settlement of Bovingdon                                                                                                          |  |
| GB/15           | Land at Church Street,<br>Bovingdon                                           | Removal from the settlement of Bovingdon and addition to the Green Belt                                                                                                          |  |