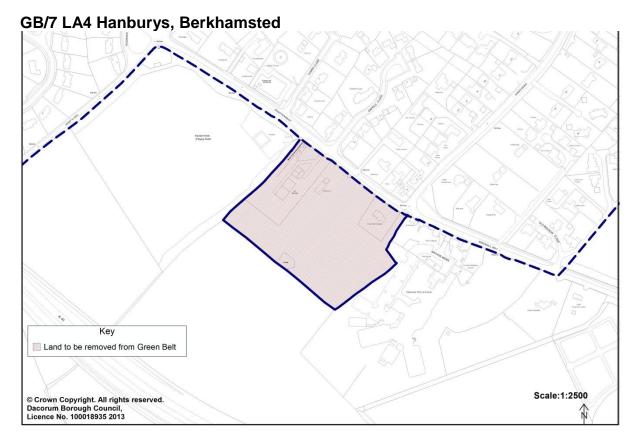

### 2. Promoting Sustainable Development

Green Belt boundary amendments to the existing Green Belt and Rural Area boundary:

| Hemel Hempstead |                                                                               |                                                                                                                                                                                  |  |
|-----------------|-------------------------------------------------------------------------------|----------------------------------------------------------------------------------------------------------------------------------------------------------------------------------|--|
| GB/1            | LA1 Marchmont Farm,<br>Hemel Hempstead                                        | Local Allocation – removal from the Green<br>Belt and addition to the settlement of Hemel<br>Hempstead                                                                           |  |
| GB/2            | LA2 Old Town, Hemel<br>Hempstead                                              | Local Allocation – removal from the Green<br>Belt and addition to the settlement of Hemel<br>Hempstead                                                                           |  |
| GB/3            | LA3 West Hemel<br>Hempstead                                                   | Local Allocation – removal from the Green<br>Belt and addition to the settlement of Hemel<br>Hempstead                                                                           |  |
| GB/4            | Land at A41 between Old<br>Fishery Lane and London<br>Road, Hemel Hempstead   | Removal from the Green Belt and addition to the settlement of Hemel Hempstead                                                                                                    |  |
| GB/5            | Land at A41 land adjoining<br>Roughdown Common and<br>Hemel Hempstead station | Regularising of Green Belt boundary including: a small addition to the Green Belt; and larger area removed from the Green Belt and addition to the settlement of Hemel Hempstead |  |
| GB/6            | Land at the junction of Lower Road and Bunkers Lane. Hemel Hempstead          | Removal from the settlement of Hemel Hempstead and addition to the Green Belt                                                                                                    |  |
| Berkhar         |                                                                               |                                                                                                                                                                                  |  |
| GB/7            | LA4 Hanburys,<br>Berkhamsted                                                  | Local Allocation – removal from the Green Belt and addition to the settlement of Berkhamsted                                                                                     |  |
| GB/8            | Land above the Chiltern Park Estate, Berkhamsted                              | Removal from the settlement of Berkhamsted and addition to the Green Belt                                                                                                        |  |
| Tring           |                                                                               |                                                                                                                                                                                  |  |
| GB/9            | LA5 West Tring                                                                | Local Allocation – removal from the Green Belt and addition to the settlement of Tring                                                                                           |  |
| GB/10           | Land at and adjoining<br>Garden House, London<br>Road, Tring                  | Removal from the Green Belt and addition to the settlement of Tring                                                                                                              |  |
| GB/11           | Land at Ridge View off<br>Marshcroft Lane, Tring                              | Removal from the settlement of Tring and addition to the Green Belt                                                                                                              |  |
| Bovingo         |                                                                               |                                                                                                                                                                                  |  |
| GB/12           | LA6 Bovingdon                                                                 | Local Allocation – removal from the Green Belt and addition to the settlement of Bovingdon                                                                                       |  |
| GB/13           | Land at Bovingdon Court, Bovingdon                                            | Removal from the settlement of Bovingdon and addition to the Green Belt                                                                                                          |  |
| GB/14           | Land at Chipperfield Road,<br>Bovingdon                                       | Removal from the Green Belt and addition to the settlement of Bovingdon                                                                                                          |  |
| GB/15           | Land at Church Street,<br>Bovingdon                                           | Removal from the settlement of Bovingdon and addition to the Green Belt                                                                                                          |  |