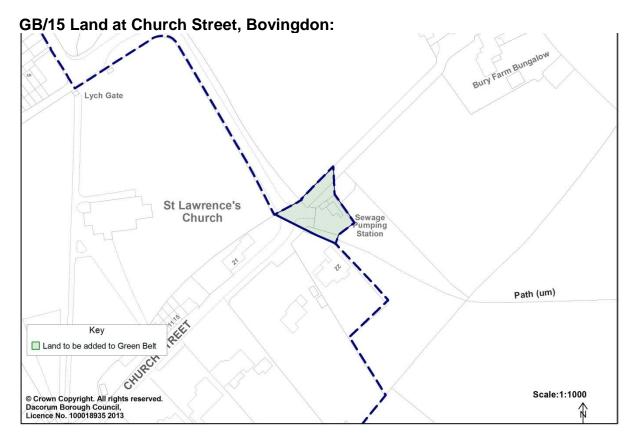

### 2. Promoting Sustainable Development

Green Belt boundary amendments to the existing Green Belt and Rural Area boundary:

| Hemel Hempstead |                                                                               |                                                                                                                                                                                  |  |
|-----------------|-------------------------------------------------------------------------------|----------------------------------------------------------------------------------------------------------------------------------------------------------------------------------|--|
| GB/1            | LA1 Marchmont Farm,<br>Hemel Hempstead                                        | Local Allocation – removal from the Green<br>Belt and addition to the settlement of Hemel<br>Hempstead                                                                           |  |
| GB/2            | LA2 Old Town, Hemel<br>Hempstead                                              | Local Allocation – removal from the Green<br>Belt and addition to the settlement of Hemel<br>Hempstead                                                                           |  |
| GB/3            | LA3 West Hemel<br>Hempstead                                                   | Local Allocation – removal from the Green<br>Belt and addition to the settlement of Hemel<br>Hempstead                                                                           |  |
| GB/4            | Land at A41 between Old<br>Fishery Lane and London<br>Road, Hemel Hempstead   | Removal from the Green Belt and addition to the settlement of Hemel Hempstead                                                                                                    |  |
| GB/5            | Land at A41 land adjoining<br>Roughdown Common and<br>Hemel Hempstead station | Regularising of Green Belt boundary including: a small addition to the Green Belt; and larger area removed from the Green Belt and addition to the settlement of Hemel Hempstead |  |
| GB/6            | Land at the junction of Lower Road and Bunkers Lane. Hemel Hempstead          | Removal from the settlement of Hemel Hempstead and addition to the Green Belt                                                                                                    |  |
| Berkhar         |                                                                               |                                                                                                                                                                                  |  |
| GB/7            | LA4 Hanburys,<br>Berkhamsted                                                  | Local Allocation – removal from the Green Belt and addition to the settlement of Berkhamsted                                                                                     |  |
| GB/8            | Land above the Chiltern Park Estate, Berkhamsted                              | Removal from the settlement of Berkhamsted and addition to the Green Belt                                                                                                        |  |
| Tring           |                                                                               |                                                                                                                                                                                  |  |
| GB/9            | LA5 West Tring                                                                | Local Allocation – removal from the Green Belt and addition to the settlement of Tring                                                                                           |  |
| GB/10           | Land at and adjoining<br>Garden House, London<br>Road, Tring                  | Removal from the Green Belt and addition to the settlement of Tring                                                                                                              |  |
| GB/11           | Land at Ridge View off<br>Marshcroft Lane, Tring                              | Removal from the settlement of Tring and addition to the Green Belt                                                                                                              |  |
| Bovingo         |                                                                               |                                                                                                                                                                                  |  |
| GB/12           | LA6 Bovingdon                                                                 | Local Allocation – removal from the Green Belt and addition to the settlement of Bovingdon                                                                                       |  |
| GB/13           | Land at Bovingdon Court, Bovingdon                                            | Removal from the settlement of Bovingdon and addition to the Green Belt                                                                                                          |  |
| GB/14           | Land at Chipperfield Road,<br>Bovingdon                                       | Removal from the Green Belt and addition to the settlement of Bovingdon                                                                                                          |  |
| GB/15           | Land at Church Street,<br>Bovingdon                                           | Removal from the settlement of Bovingdon and addition to the Green Belt                                                                                                          |  |